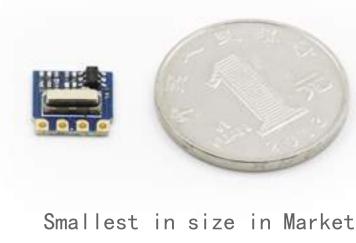

10.5\*10.5\*2.6mm

**Small Size** 

15dbm@12V

**Pure Spectrum** built-in harmonic restraining

**Exellent Supply Chain** 

Millions items in stock

different Enviroment -45-85°C

Parameter