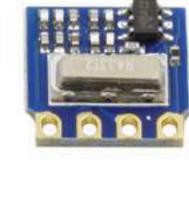

### General Information:

H34A is a tunning free, low cost, well intergrated receiver, it is a perfect option for RF RC products. It consists brand new RF IC, features small size, high sensitivity, low power consumption, low second harmonic, and is FCC CE ROSH approval. H34Ais perfect replacement for traditional super-regenerative and superheterodyne solution