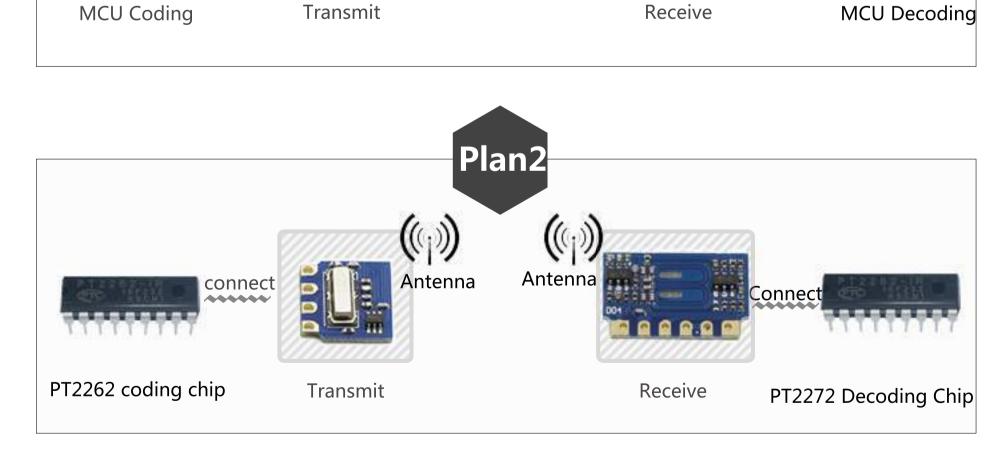

(p)

Antenna

Plan1

Antenna

DAT pin compatible with CMOS, directly connect to decode chip or SCM.

2 kinds supply voltage, frequency are available for 315MHZ/433MHZ

315MHZ--23cm wire.

Work with Antenna: A.Wire antenna:433MHZ --17cm wire,

**B.Spring Antenna** 

Notice: Recommend Plan 2, easy set up and long distance, plan 1 requires programming for coding/decoding.

**Attentions** 

Best option for RC products

Recommend volatge 12V, longest distance