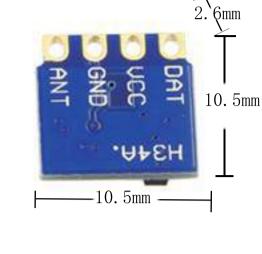

Pin Description

Power (4.2-12V) GND Power Ground

ANT Antenna (Wire or Spring Antenna)

Data

**Large Power Output** 

**Applications** 

**Features** 

**Voltage Range** 4.2V~12V

10.5\*10.5\*2.6mm

**Small Size** 

15dbm@12V

**Pure Spectrum** built-in harmonic restraining

**Exellent Supply Chain** 

Millions items in stock

different Enviroment -45-85°C

Parameter