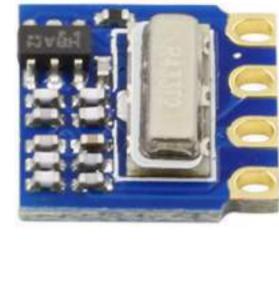

### General Information:

H34A is a tunning free, low cost, well intergrated receiver, it is a perfect option for RF RC products. It consists brand new RF IC, features small size, high sensitivity, low power consumption, low second harmonic, and is FCC CE ROSH approval. H34Ais perfect replacement for traditional super-regenerative and superheterodyne solution